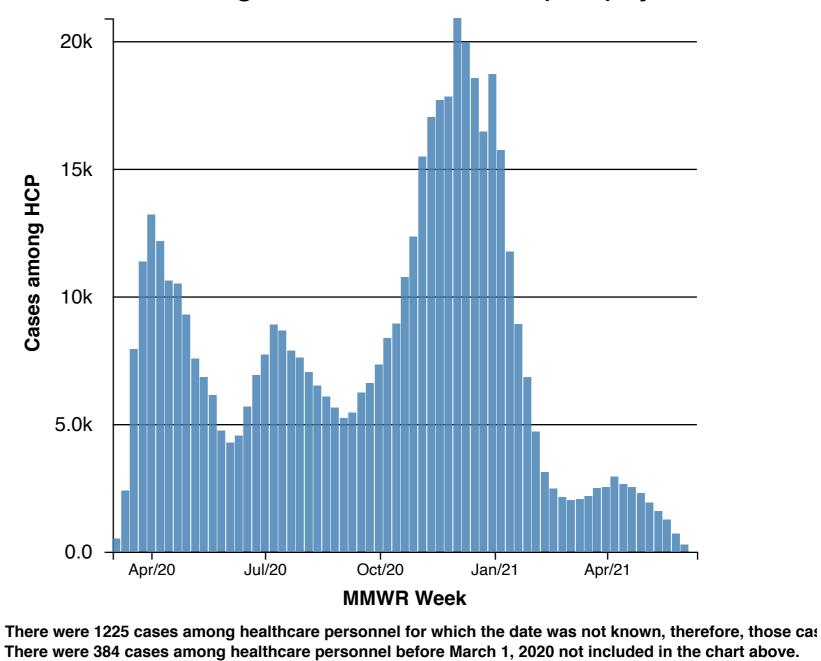

CDC | Data as of: Wednesday, June 9, 2021

**HEALTHCARE PERSONNEL CASES** 

509,214

**PERSONNEL DEATHS** 

**HEALTHCARE** 

1,652

Cases Among Healthcare Personnel

View:

Cases

|                   |              |                          | Dov                      | wnload Data 🕹    |  |
|-------------------|--------------|--------------------------|--------------------------|------------------|--|
| MMWR Week         | Year         | Week Start Date          | Week End Date            | Cases Coun       |  |
| <b>\$</b>         | <b>\$</b>    | <b>\$</b>                | <b>\$</b>                | <b>\$</b>        |  |
| 23                | 2021         | 2021-06-06               | 2021-06-12               | 9                |  |
| 22                | 2021         | 2021-05-30               | 2021-06-05               | 273              |  |
| 21                | 2021         | 2021-05-23               | 2021-05-29               | 711              |  |
| 20                | 2021         | 2021-05-16               | 2021-05-22               | 1,250            |  |
| 19                | 2021         | 2021-05-09               | 2021-05-15               | 1,586            |  |
| 18                | 2021         | 2021-05-02               | 2021-05-08               | 1,923            |  |
| 17<br>16          | 2021         | 2021-04-25<br>2021-04-18 | 2021-05-01<br>2021-04-24 | 2,287<br>2,526   |  |
| 15                | 2021         | 2021-04-18               | 2021-04-24               | 2,649            |  |
| 14                | 2021         | 2021-04-04               | 2021-04-10               | 2,945            |  |
| 13                | 2021         | 2021-03-28               | 2021-04-03               | 2,527            |  |
| 12                | 2021         | 2021-03-21               | 2021-03-27               | 2,481            |  |
| 11                | 2021         | 2021-03-14               | 2021-03-20               | 2,176            |  |
| 10                | 2021         | 2021-03-07               | 2021-03-13               | 2,059            |  |
| 9                 | 2021         | 2021-02-28               | 2021-03-06               | 2,014            |  |
| 8                 | 2021         | 2021-02-21               | 2021-02-27               | 2,136            |  |
| 7                 | 2021         | 2021-02-14               | 2021-02-20               | 2,472            |  |
| 5                 | 2021         | 2021-02-07               | 2021-02-13               | 3,111            |  |
| 5<br>4            | 2021         | 2021-01-31<br>2021-01-24 | 2021-02-06<br>2021-01-30 | 4,706<br>6,837   |  |
| <del>+</del><br>3 | 2021         | 2021-01-24               | 2021-01-30               | 8,917            |  |
| 2                 | 2021         | 2021-01-17               | 2021-01-25               | 11,752           |  |
| 1                 | 2021         | 2021-01-03               | 2021-01-09               | 15,728           |  |
| 53                | 2020         | 2020-12-27               | 2021-01-02               | 18,706           |  |
| 52                | 2020         | 2020-12-20               | 2020-12-26               | 16,458           |  |
| 51                | 2020         | 2020-12-13               | 2020-12-19               | 18,556           |  |
| 50                | 2020         | 2020-12-06               | 2020-12-12               | 19,971           |  |
| 49                | 2020         | 2020-11-29               | 2020-12-05               | 20,892           |  |
| 48                | 2020         | 2020-11-22               | 2020-11-28               | 17,825           |  |
| 47<br>46          | 2020         | 2020-11-15               | 2020-11-21               | 17,682           |  |
| 46<br>45          | 2020<br>2020 | 2020-11-08<br>2020-11-01 | 2020-11-14<br>2020-11-07 | 17,023<br>15,467 |  |
| 44<br>44          | 2020         | 2020-11-01               | 2020-11-07               | 12,347           |  |
| 43                | 2020         | 2020-10-18               | 2020-10-24               | 10,752           |  |
| 42                | 2020         | 2020-10-11               | 2020-10-17               | 8,941            |  |
| 41                | 2020         | 2020-10-04               | 2020-10-10               | 8,368            |  |
| 40                | 2020         | 2020-09-27               | 2020-10-03               | 7,336            |  |
| 39                | 2020         | 2020-09-20               | 2020-09-26               | 6,605            |  |
| 38                | 2020         | 2020-09-13               | 2020-09-19               | 6,224            |  |
| 37                | 2020         | 2020-09-06               | 2020-09-12               | 5,447            |  |
| 36                | 2020         | 2020-08-30               | 2020-09-05               | 5,232            |  |
| 35                | 2020         | 2020-08-23               | 2020-08-29               | 5,644            |  |
| 34                | 2020<br>2020 | 2020-08-16<br>2020-08-09 | 2020-08-22<br>2020-08-15 | 6,066            |  |
| 33<br>32          | 2020         | 2020-08-09               | 2020-08-13               | 6,514<br>7,030   |  |
| 31                | 2020         | 2020-03-02               | 2020-08-01               | 7,610            |  |
| 30                | 2020         | 2020-07-19               | 2020-07-25               | 7,881            |  |
| 29                | 2020         | 2020-07-12               | 2020-07-18               | 8,660            |  |
| 28                | 2020         | 2020-07-05               | 2020-07-11               | 8,891            |  |
| 27                | 2020         | 2020-06-28               | 2020-07-04               | 7,712            |  |
| 26                | 2020         | 2020-06-21               | 2020-06-27               | 6,914            |  |
| 25                | 2020         | 2020-06-14               | 2020-06-20               | 5,674            |  |
| 24                | 2020         | 2020-06-07               | 2020-06-13               | 4,553            |  |
| 23                | 2020         | 2020-05-31               | 2020-06-06               | 4,272            |  |
| 22                | 2020         | 2020-05-24<br>2020-05-17 | 2020-05-30               | 4,736            |  |
| 21<br>20          | 2020<br>2020 | 2020-05-17               | 2020-05-23<br>2020-05-16 | 6,139<br>6,843   |  |
| 19                | 2020         | 2020-05-10               | 2020-05-10               | 7,559            |  |
| 18                | 2020         | 2020-03-03               | 2020-05-02               | 9,295            |  |
| 17                | 2020         | 2020-04-19               | 2020-04-25               | 10,506           |  |
| 16                | 2020         | 2020-04-12               | 2020-04-18               | 10,612           |  |
| 15                | 2020         | 2020-04-05               | 2020-04-11               | 12,173           |  |
| 14                | 2020         | 2020-03-29               | 2020-04-04               | 13,203           |  |
| 13                | 2020         | 2020-03-22               | 2020-03-28               | 11,355           |  |
| 12                | 2020         | 2020-03-15               | 2020-03-21               | 7,940            |  |
| 11                | 2020         | 2020-03-08               | 2020-03-14               | 2,396            |  |
| 10                | 2020         | 2020-03-01               | 2020-03-07               | 520              |  |